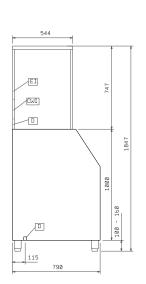

# 

**CWI1** = Cold Water inlet 1 (cleaning)

**D** = Drain

El = Electrical inlet (power)

**Electric** 

Supply voltage:

**730173 (IMC140AB20)** 220-240 V/1N ph/50 Hz

Electrical power max.: 1.4 kW

**Capacity:** 

Bin capacity: 200 kg

**Key Information:** 

External dimensions, Width: 870 mm
External dimensions, Depth: 790 mm
External dimensions, Height: 1847 mm
Net weight: 159 kg
Output: 140 kg/day
Kind of cube: Ice Cube 7 g