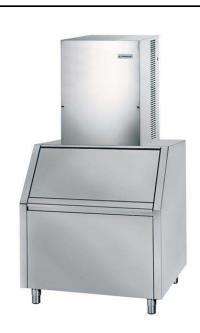

730173 (IMC140AB20)

Modular ice maker, cube, 140kg/24h, vertical system, 200kg stainless steel collection bin included, aircooled (ice cube: 7gr) (R452a)

## **Short Form Specification**

Item No.

Constructed in 304 AISI stainless steel. The ice-making method guarantees crystalline, compact, hygienically pure ice cubes that are resistant to melting. Vertical evaporator. R452A refrigerant. Container capacity Kg: 200.

#### **Main Features**

- Rated output is at an ambient air temperature of 21°C and water supply temperature of 15°C.
- Model available in air-cooled version.
- Compliant to CE requirements for safety.
- Fully automatic in operation.
- Suitable for gravity drain only.
- Stainless steel spray arms removable without the use of tools and prevent limestone formation.
- · Bin included.
- Ice cube pyramid-trunk shape.

#### Construction

- Easy access to the main components for maintenance.
- Plug as standard (schuko type).
- Stainless steel spray arms removable without the use of tools.
- Reliability guaranteed by the quality of the construction materials used (plastic flap on the front, top and sides in 304 AISI stainless steel) and the sophisticated product and process technology involved.
- The sprayers are easy to take away, permit a simple flowing and prevent limestone formation.
- The ice-making method guarantees ice cubes that quickly cool the drinks down.
- Thanks to a vertical evaporator, the appliance guarantees considerable ice production in a short time: the cubes detach individually and fall into the bin, perfectly separated from each other and of equal size (6 g).
- AISI 304 stainless steel exterior.
- Adjustable feet 110-150 mm.
- Environmentally friendly: R452a as refrigerant gas.