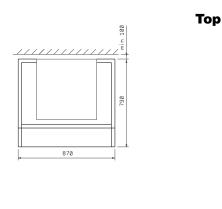

**Capacity:** 

Bin capacity: 200 kg

**Key Information:** 

External dimensions, Width: 870 mm
External dimensions, Depth: 790 mm
External dimensions, Height: 1847 mm
Net weight: 159 kg
Output: 140 kg/day
Kind of cube: Ice Cube 7 g